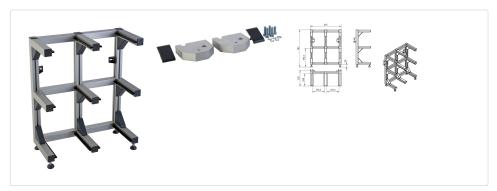

## Rack for six pallets For loading receiver pallet system CMM fixtures, eco-fix series

Bestelnummer: K543812

## **Descriptie**

The eco-fix racks are used to easily store the workpiece equipped 250x250 mm eco-fix base plates either beside the CMM or to file away the mounted jig until it is reused. Other dimesions and additional storage locations on request.

## Kenmerken

| 0 1 " '         | C                                                                                 |
|-----------------|-----------------------------------------------------------------------------------|
| Omschrijving:   | Store your 250 mm x 250 mm eco-fix base<br>plate and fixture assemblys comfortabl |
|                 | beside the CMM                                                                    |
|                 | while preparing the application or running                                        |
|                 | the measurement process                                                           |
|                 | • rack for 6 250 mm x 250 mm eco-fix base                                         |
|                 | • rack for 6 250 mm x 250 mm eco-fix base plates                                  |
| Gewicht:        | 20000 g                                                                           |
|                 | CMM                                                                               |
| Application:    | <del></del>                                                                       |
| Product line:   | eco-fix; pallet-ontvangersysteem                                                  |
| Component type: | Rack                                                                              |
| Units:          | 1                                                                                 |
| Length 1:       | 328 mm                                                                            |
| Width 1:        | 646 mm                                                                            |
| Height 1:       | 780 mm                                                                            |
|                 |                                                                                   |